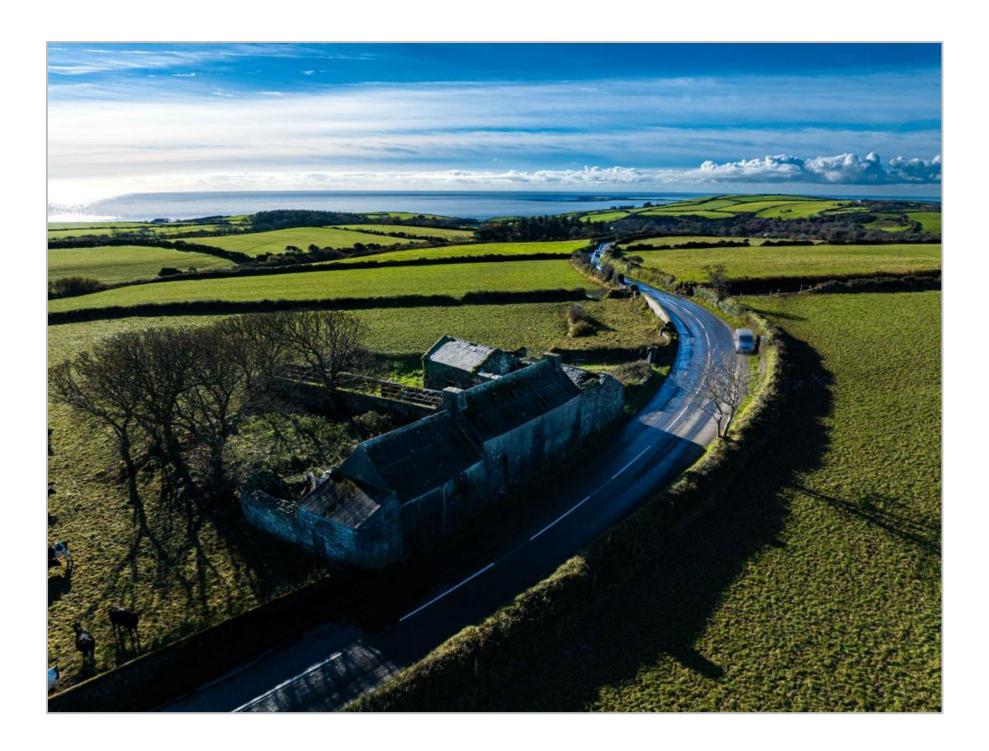

An original example of a traditional Manx farmstead offering huge potential in a much admired location. Set in a plot of approximately 1 acre with a south/south easterly aspect. Requiring complete restoration, interested parties should make their own enquiries via their Architect or the DEFA Planning office as to the suitability of the farmstead for conversion. For sale by informal tender. Tenders/offers to be made via post or email (neil.taggart@chrystals.co.im) by 12 noon, Friday 31st May 2023.

# **LOCATION**

Located on the A25 Old Castletown Road, 0.5 mils south of the Oatlands Road Junction.