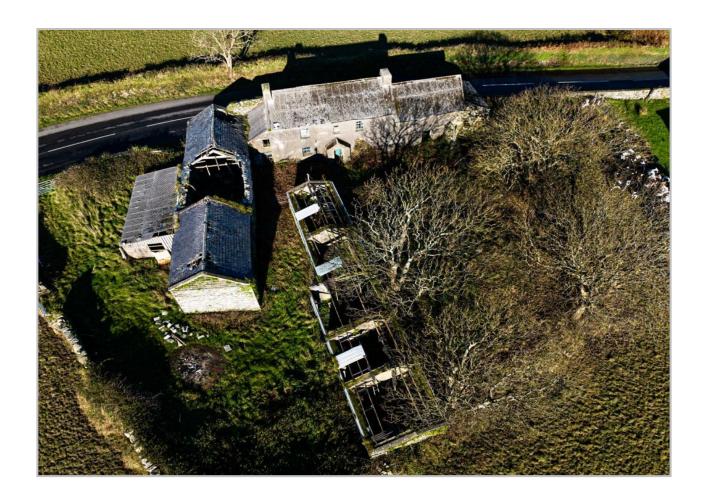

An original example of a traditional Manx farmstead offering huge potential in a much admired location. Set in a plot of approximately 1 acre with a south/south easterly aspect. Requiring complete restoration, interested parties should make their own enquiries via their Architect or the DEFA Planning office as to the suitability of the farmstead for conversion. For sale by informal tender. Tenders/offers to be made via post or email (neil.taggart@chrystals.co.im) by 12 noon, Friday 31st May 2023.

### N.B

Our vendor wishes the farmstead to be developed as a single dwelling. On that basis their advocate will apply a covenant to the contract/title to limit any conversion/renovation to a single dwellinghouse. Any additional accommodation must be ancillary to and used by the main house.