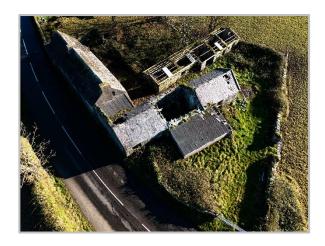

An original example of a traditional Manx farmstead offering huge potential in a much admired location. Set in a plot of approximately 1 acre with a south/south easterly aspect. Requiring complete restoration, interested parties should make their own enquiries via their Architect or the DEFA Planning office as to the suitability of the farmstead for conversion. For sale by informal tender. Tenders/offers to be made via post or email (neil.taggart@chrystals.co.im) by 12 noon, Friday 31st May 2023.

# **LOCATION**

Located on the A25 Old Castletown Road, 0.5 mils south of the Oatlands Road Junction.