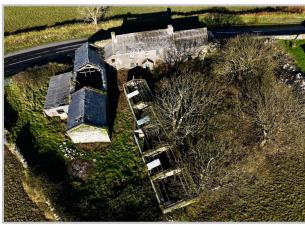

An original example of a traditional Manx farmstead offering huge potential in a much admired location. Set in a plot of approximately 1 acre with a south/south easterly aspect. Requiring complete restoration, interested parties should make their own enquiries via their Architect or the DEFA Planning office as to the suitability of the farmstead for conversion. For sale by informal tender. Tenders/offers to be made via post or email (neil.taggart@chrystals.co.im) by 12 noon, Friday 31st May 2023.

# **LOCATION**

Located on the A25 Old Castletown Road, 0.5 mils south of the Oatlands Road Junction.