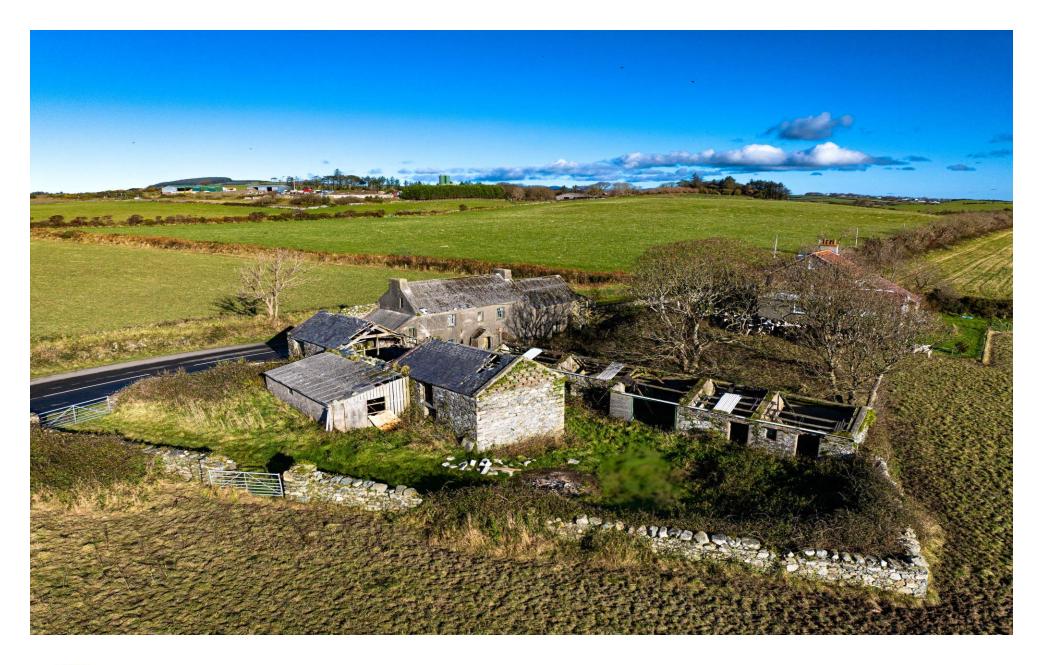

An original example of a traditional Manx farmstead offering huge potential in a much admired location. Set in a plot of approximately 1 acre with a south/south easterly aspect. Requiring complete restoration, interested parties should make their own enquiries via their Architect or the DEFA Planning office as to the suitability of the farmstead for conversion. For sale by informal tender. Tenders/offers to be made via post or email (neil.taggart@chrystals.co.im) by 12 noon, Friday 31st May 2023.

# **LOCATION**

Located on the A25 Old Castletown Road, 0.5 mils south of the Oatlands Road Junction.