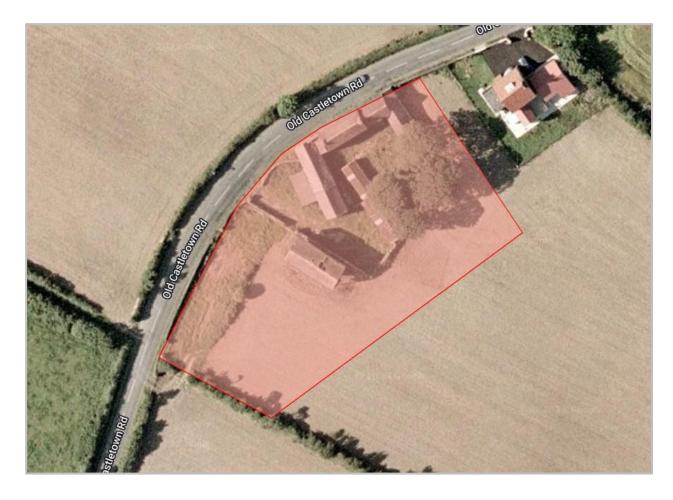

An original example of a traditional Manx farmstead offering huge potential in a much admired location. Set in a plot of approximately 1 acre with a south/south easterly aspect. Requiring complete restoration, interested parties should make their own enquiries via their Architect or the DEFA Planning office as to the suitability of the farmstead for conversion. For sale by informal tender. Tenders/offers to be made via post or email (neil.taggart@chrystals.co.im) by 12 noon, Friday 31st May 2023.

# **LOCATION**

Located on the A25 Old Castletown Road, 0.5 mils south of the Oatlands Road Junction.

# **ACCESS**

Directly from the public highway.